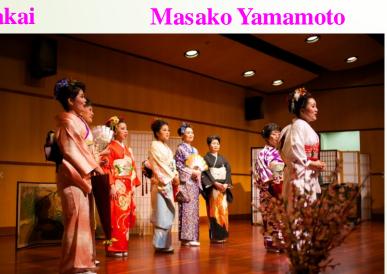

### Mail ticket orders to:

Sopianos P.O. Box 54141 San Jose, CA 95154

Puccini's Madama Butterfly - 2015 production

Poster by Yuzuko Nakamura

Production photos by Kenji Nakai