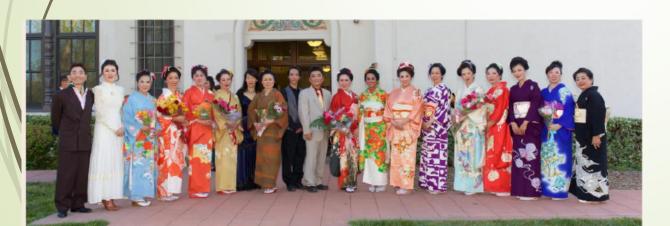

2015 March Puccini's "Madama Butterfly" (Hoover Theatre, San Jose)

Mayumi Ashiya

Kazumasa Ashiya

Kazuyo Fujimori

**Paula Gutierrez** 

Nami Kakinami

Mayu Hashimoto

Angela Ikemoto

### Mail ticket orders to:

Sopianos P.O. Box 54141 San Jose, CA 95154

Puccini's Madama Butterfly - 2015 production

Poster by Yuzuko Nakamura

Production photos by Kenji Nakai