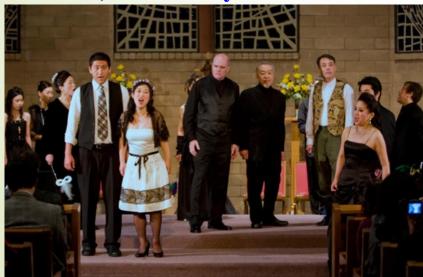

Kenji Nakai

Akiko Nakamura

(Guest Artists)

Christopher Bengochea,

John Minaguro, Steve Spike Wong

2009 March Verdi's "La Traviata"

(Santa Clara)

Mayumi Ashiya Kenji Nakai