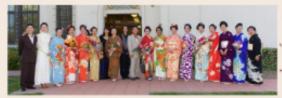

### Mail ticket orders to:

Sopianos P.O. Box 54141 San Jose, CA 95154

Puccini's Madama Butterfly - 2015 production

Poster by Yuzuko Nakamura

Production photos by Kenji Nakai