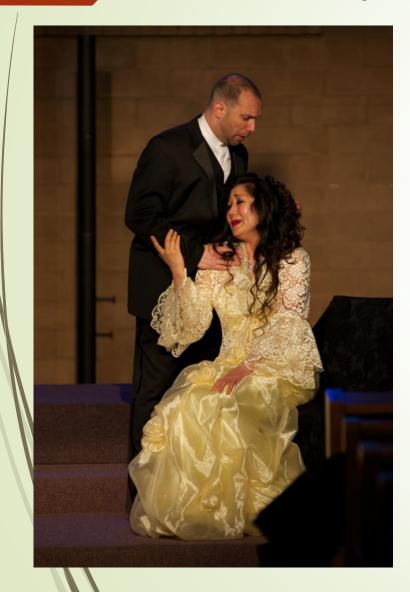

# Silicon Valley Community Opera

2016 production – "La Traviata"

Kenji Nakai

Akiko Nakamura

(Guest Artists)

Christopher Bengochea,

John Minaguro, Steve Spike Wong

2009 March Verdi's "La Traviata"

(Santa Clara)

Mayumi Ashiya Kenji Nakai