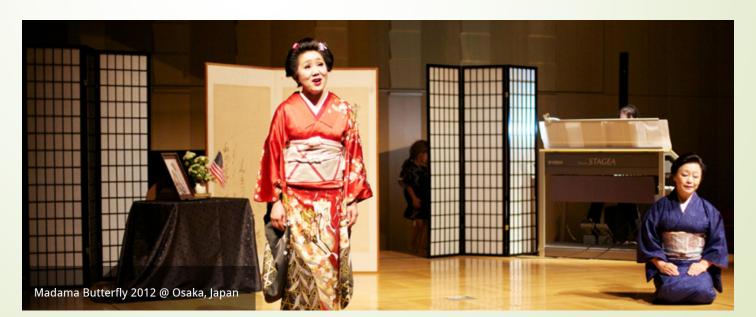

**2012 July** Puccini's "Madama Butterfly"

(Osaka, Japan)

**Hide Ashiya** 

Mayumi Ashiya

Kenji Nakai

Yukiko Murmann

Emi Okuda

Yoshi Shiroishi

(Guest Artists)

Christopher Bengochea, Scott Bearden,

**Aoki Miyatake** 

2012 May Mozart's "Cosi fun tutte" & Puccini's

"Tosca" (Saratoga)

Mayumi Ashiya Kuriko Maeki

Kazuyo Fujimori Yukiko Murmann

Kent Koike Miho Ogawa