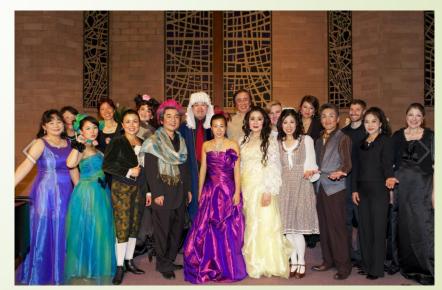

"The Marriage of Figaro" (Saratoga)

Kuriko Maeki

Miho Ogawa

Sumika Oki

**Yasuhiro Matsui** 

Yukiko Murmann

Michael Celso

Kazuyo Fujimori

### For info or tickets:

Visit: www.communityopera.com Call or email: (408) 250-3004 theoperabutterfly@gmail.com

Mozart's The Marriage of Figuro - 2013 production